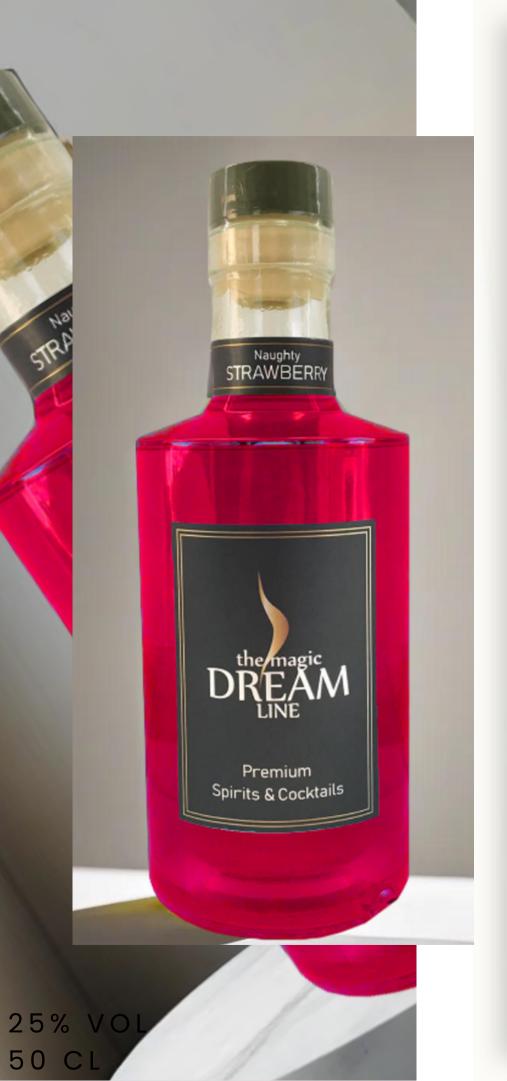

## NAUGHTY STRAWBERRY

- PRODUCER: Dream Line World
- AROMA: The aroma is intensely fruity, highlighting ripe strawberries with notes that evoke the freshness and natural sweetness of the fruit. This aroma invites a sensory immersion reminiscent of a strawberry field under the sun, promising a rich and intoxicating olfactory experience.
- **FLAVOR:** The flavor is an exploration of the juicy sweetness of ripe strawberries, masterfully integrated with a spicy touch that adds a surprising and pleasant dimension to the palate. This combination creates a fascinating contrast between the initial fruity sweetness and the warm spicy finish, offering a unique and memorable taste experience.
- **TEXTURE:** It can be described as smooth and silky, with a richness that pleasantly covers the palate. The interaction between the strawberry's sweetness and the spicy element contributes to a full-bodied sensation that is both satisfying and stimulating, leaving a lasting and pleasant impression with each sip, enhanced by a magical visual effect thanks to the bottle illuminated with **LED lights.**