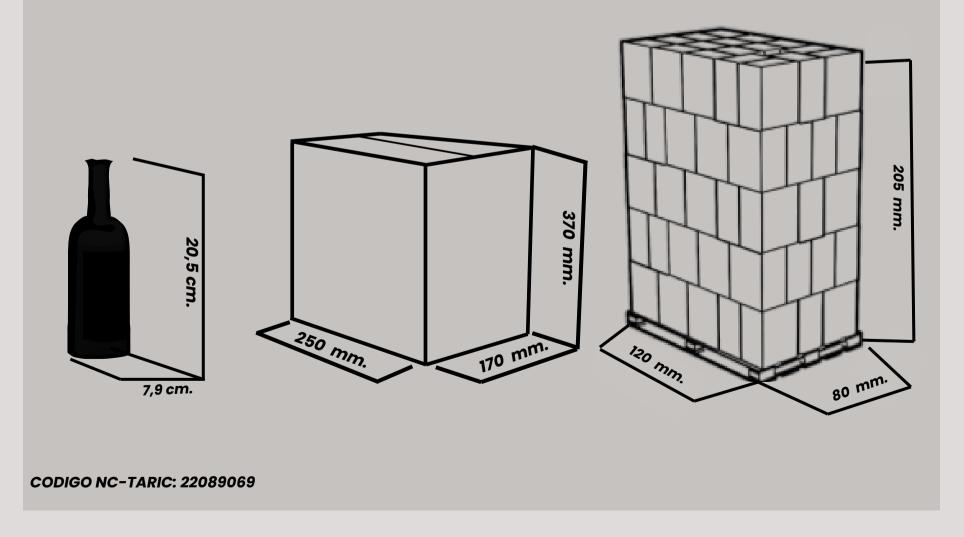

## LOGISTIC SHEET

| <b>CARACTERISTICAS</b>        | <b>BOTELLA</b> | <u>CAJA</u> | <u>PALET</u> |
|-------------------------------|----------------|-------------|--------------|
| <b>CHARACTERISTICS</b>        | BOTTLE         | BOX         | PALLET       |
| Modelo / Model                | -              | -           | Europallet   |
| Largo / Long                  | 7,9 cm         | 22 cm       | 120 cm       |
| Ancho / Width                 | 7,9 cm         | 24,5 cm     | 80 cm        |
| Alto / High                   | 20,5 cm        | 22 cm       | 175 cm       |
| Volumen / Volume              | 500 ml         | -           | -            |
| Peso / Weight                 | 880 Gr         | 5,3 Kg.     | 802 Kg       |
| Cajas x nivel / Boxes x level | -              | -           | 21           |
| Cajas totales / Total boxes   | -              | -           | 147          |
| Botellas / Bottles            | -              | 6           | 882          |