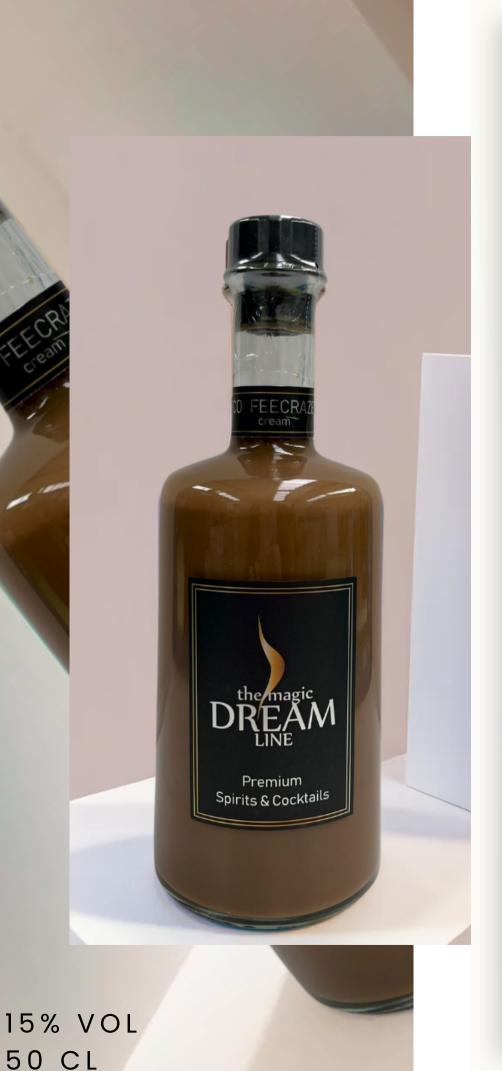

## COFFEECRAZE

CREAM

- PRODUCER: Dream Line World
- AROMA: Let yourself be seduced by the tempting aroma of our Coffee. Our Coffee Cream awakens your senses with an intoxicating fragrance that evokes the freshness of freshly ground beans and the sweetness of whipped cream. Each inhalation is a journey to the heart of a cozy and vibrant coffee.
- FLAVOR: The flavor profile of our cream is distinguished by its perfect balance between the natural bitterness of coffee and the gentle sweetness, creating a harmony of flavors that captivates the senses with each sip, enveloping you in a layer of indulgence, awakening your senses, and delighting your soul with every drop.
- **TEXTURE**: Immerse yourself in a silky texture that transports you to a world of comfort and pleasure. Our Coffee Cream glides smoothly over your tongue, wrapping it in a layer of creamy indulgence that leaves you craving more. Each sip is a caress for your palate, a sensory experience that transports you to a place of calm and satisfaction, ideal for enjoying after a meal.