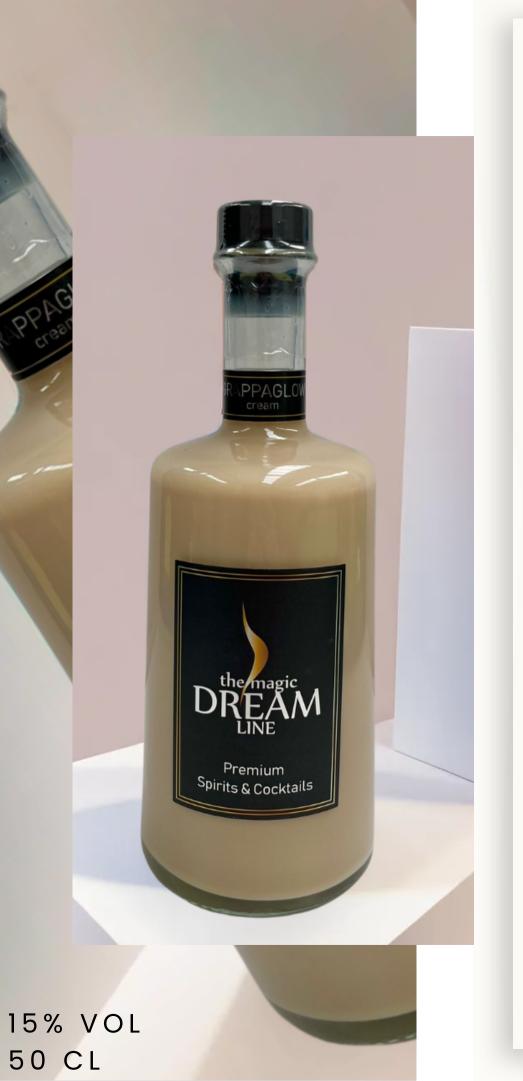

## GRAPPAGLOW

CREAM

- **PRODUCER:** Dream Line World
- **AROMA**: Let yourself be captivated by the intoxicating aroma of our Orujo Cream. The warm and earthy tones of the orujo blend delicately, creating an irresistible fragrance that invites you to explore every nuance and layer of its complexity. This enveloping aroma is like a welcoming embrace, inviting you to delve into the nuances and hidden mysteries in every drop of our Orujo Cream.
- **FLAVOR**: Enjoy the robust and sophisticated flavor of our Orujo Cream. Each sip awakens your palate with the intensity of orujo, balanced by subtle ingredients that add depth and smoothness to the whole. Experience the very essence of Spanish tradition in every drop.
- **TEXTURE**: Immerse yourself in a silky, comforting texture that envelops your palate with every sip. Our Orujo Cream glides smoothly over your tongue, leaving a luxurious sensation that lingers with every moment of enjoyment. Each sip is an indulgent experience that transports you to a place of warmth and satisfaction, perfect for enjoying as a digestif.