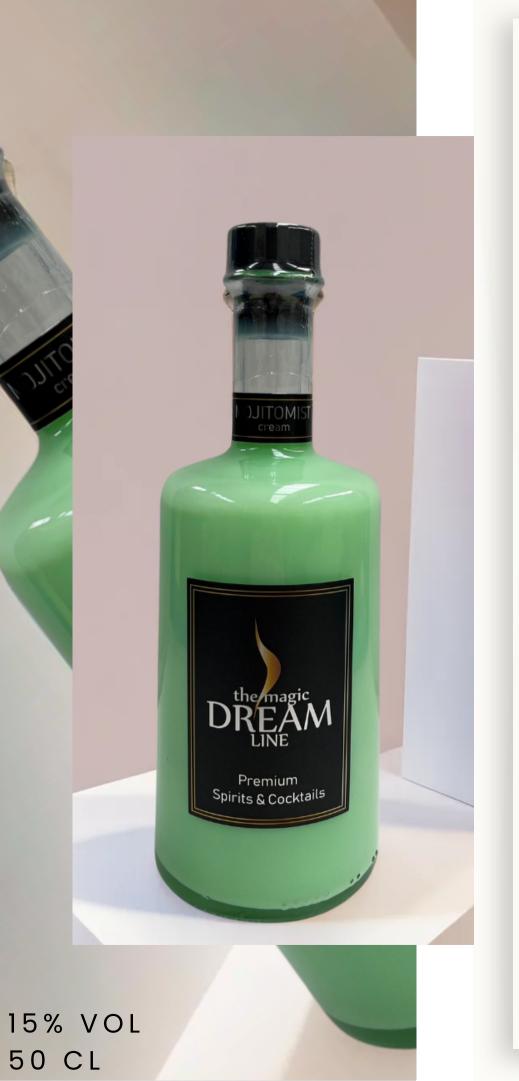

## MOJITOMIST

CREAM

- PRODUCER: Dream Line World
- **AROMA**: Immerse yourself in a wave of freshness with the enticing aroma of our Mojito Cream. From the very first moment, you'll be captivated by the refreshing fragrance of fresh mint and juicy lemon, mingling in the air with a sweet note of sugarcane. Each inhalation is like a stroll through a garden of tropical herbs, where the sea breeze carries with it the promise of relaxation and delight.
- **FLAVOR**: Indulge in an explosion of flavor with every sip of our Mojito Cream. The freshness of mint combines with the acidity of lemon and the sweetness of sugarcane to create a perfect balance of flavors. Each sip is a party for your taste buds, with a refreshing harmony that instantly transports you to a sunny afternoon on the beach. It's the taste of summer encapsulated in every drop.
- **TEXTURE**: Let yourself be seduced by the silky smoothness of our Mojito Cream. Each sip glides elegantly over your tongue, leaving a refreshing and comforting sensation. The creamy texture envelops your palate, creating a indulgent experience that invites you to savor every moment fully. It's like diving into a fresh and vibrant cocktail, where every sip is a celebration of pleasure and tropical indulgence.