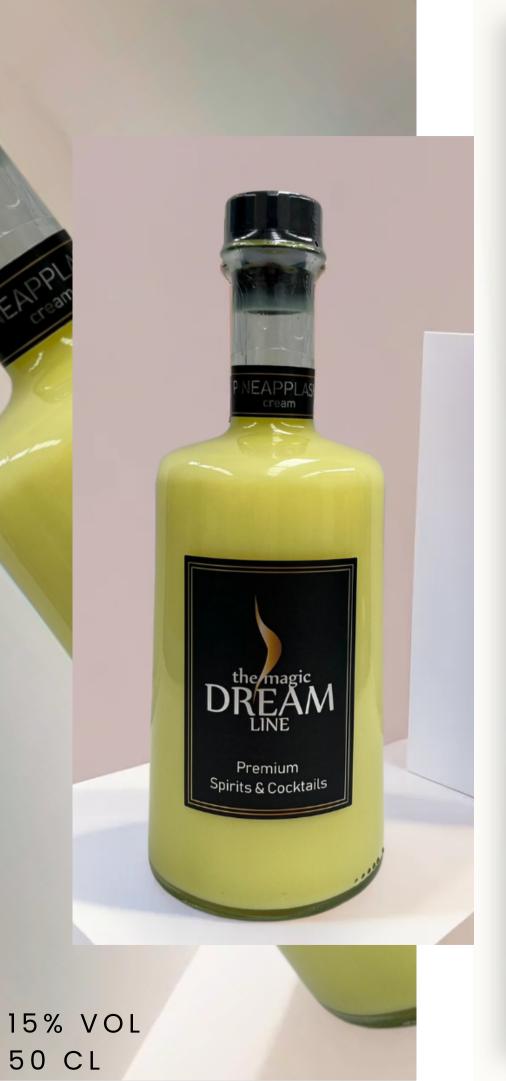

## PINEAPPLASH

CREAM

- **PRODUCER:** Dream Line World
- AROMA: Immerse yourself in a sensory journey with the irresistible aroma of our Pineapple Cream.
  Awaken your senses with an explosion of tropical freshness, where the sweet and juicy scents of pineapple engulf you in a tropical aroma that wraps you in a sensation of warmth and joy.
- FLAVOR: Delight in the vibrant, juicy flavor of our Pineapple Cream. Each sip immerses you in the refreshing sweetness of ripe pineapple, with a citrusy touch that awakens your taste buds and leaves you craving more. The richness and depth of pineapple flavor are perfectly balanced, creating an unforgettable tasting experience that leaves a lasting impression on your palate.
- **TEXTURE**: Enjoy a smooth and silky texture that caresses your palate with every sip. Our Pineapple Cream glides elegantly over your tongue, leaving a refreshing and comforting sensation. Each moment is a tropical indulgence that transports you to a state of pure happiness, perfect for sharing with your loved ones. It boasts a gourmet presentation highlighting elegance, with an unmistakable pineapple color.