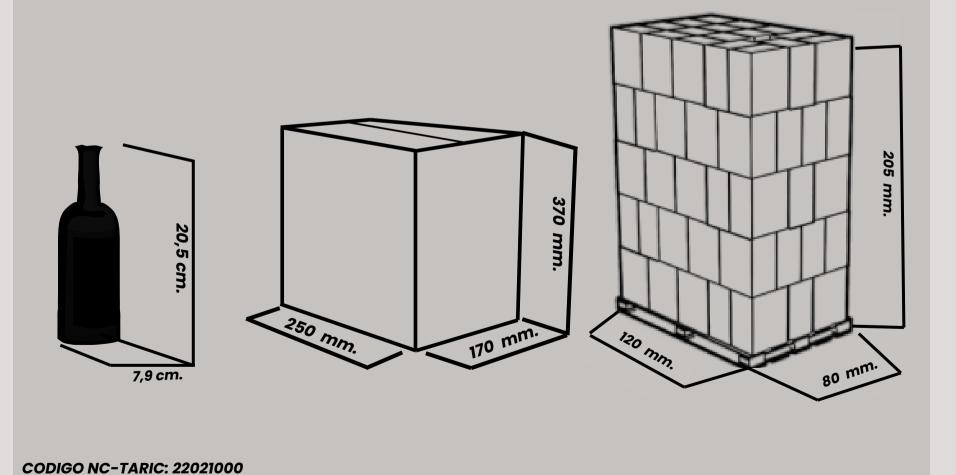

## LOGISTIC SHEET

| <u>CARACTERISTICAS</u>        | <u>BOTELLA</u> | <u>CAJA</u> | <u>PALET</u>  |
|-------------------------------|----------------|-------------|---------------|
| <u>CHARACTERISTICS</u>        | <u>BOTTLE</u>  | <u>BOX</u>  | <u>PALLET</u> |
| Modelo / Model                | -              | -           | Europallet    |
| Largo / Long                  | 7,9 cm         | 22 cm       | 120 cm        |
| Ancho / Width                 | 7,9 cm         | 24,5 cm     | 80 cm         |
| Alto / High                   | 20,5 cm        | 22 cm       | 175 cm        |
| Volumen / Volume              | 500 ml         | -           | -             |
| Peso / Weight                 | 880 Gr         | 5,3 Kg.     | 802 Kg        |
| Cajas x nivel / Boxes x level | -              | -           | 21            |
| Cajas totales / Total boxes   | -              | -           | 147           |
| Botellas / Bottles            | -              | 6           | 882           |
|                               |                |             |               |