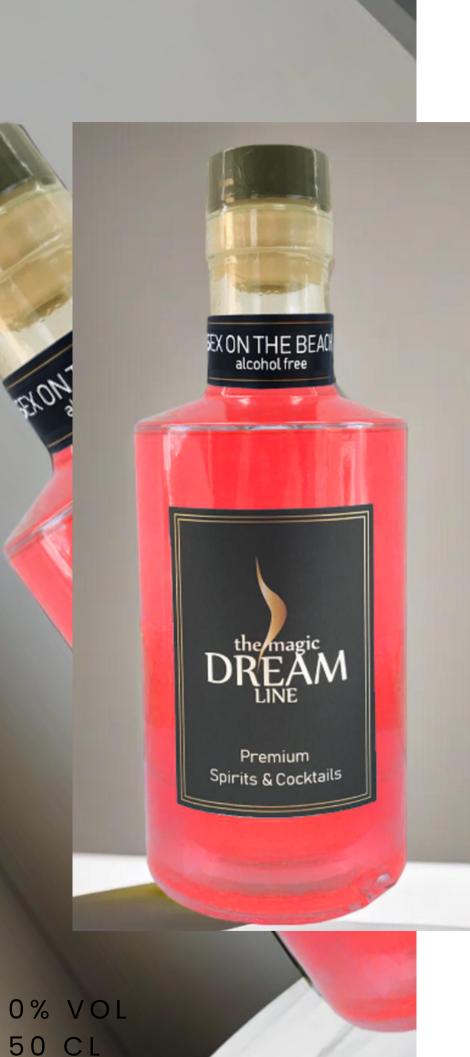

## DREAM LINE

## SEX ON THE BEACH

ALCOHOL FREE

- PRODUCER: Dream Line World
- AROMA: As you bring your nose to the drink, the sweetness and liveliness of orange unfold initially; the first encounter is followed by the smoothness and richness of peach, whose velvety notes add a layer of complexity to the aromatic profile. The red fruits, in turn, introduce a dimension of tart freshness and natural sweetness, creating an exquisite balance that enhances the sensation of enjoying a freshly harvested fruit.
- **FLAVOR:** Upon tasting it, the freshness of the fruit juices predominates, delivering a soft and pleasant flavor to the palate. The blend of flavors creates a refreshing drink perfect for any occasion.
- TEXTURE: It is light and refreshing, providing a smooth and enjoyable sensation with each sip, featuring a gourmet presentation and a bottle that captures the magic through its visual effect and LED lighting.