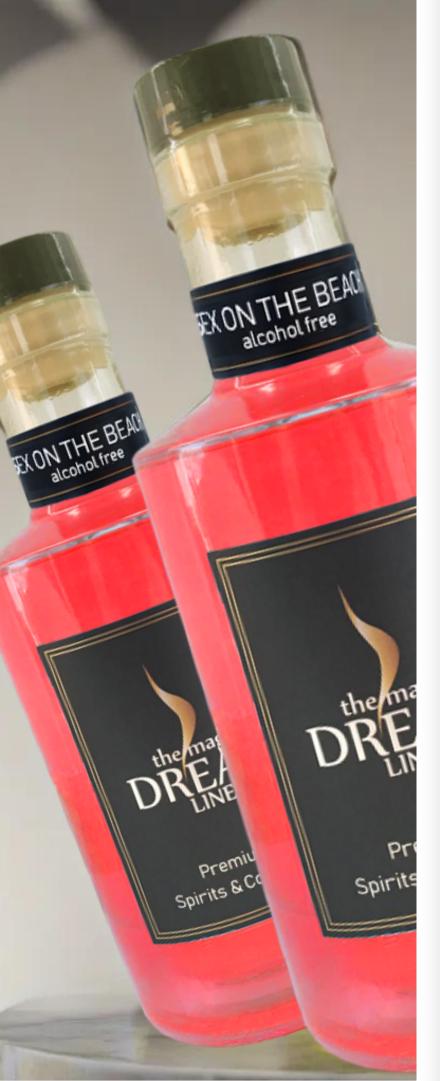

## DREAM LINE

## SEX ON THE BEACH

ALCOHOL FREE

- PRODUCER: Dream Line World
- AROMA: As you bring your nose to the drink, the sweetness and liveliness of orange unfold initially; the first encounter is followed by the smoothness and richness of peach, whose velvety notes add a layer of complexity to the aromatic profile. The red fruits, in turn, introduce a dimension of tart freshness and natural sweetness, creating an exquisite balance that enhances the sensation of enjoying a freshly harvested fruit.
- **FLAVOR:** Upon tasting it, the freshness of the fruit juices predominates, delivering a soft and pleasant flavor to the palate. The blend of flavors creates a refreshing drink perfect for any occasion.
- TEXTURE: It is light and refreshing, providing a smooth and enjoyable sensation with each sip, featuring a gourmet presentation and a bottle that captures the magic through its visual effect and LED lighting.