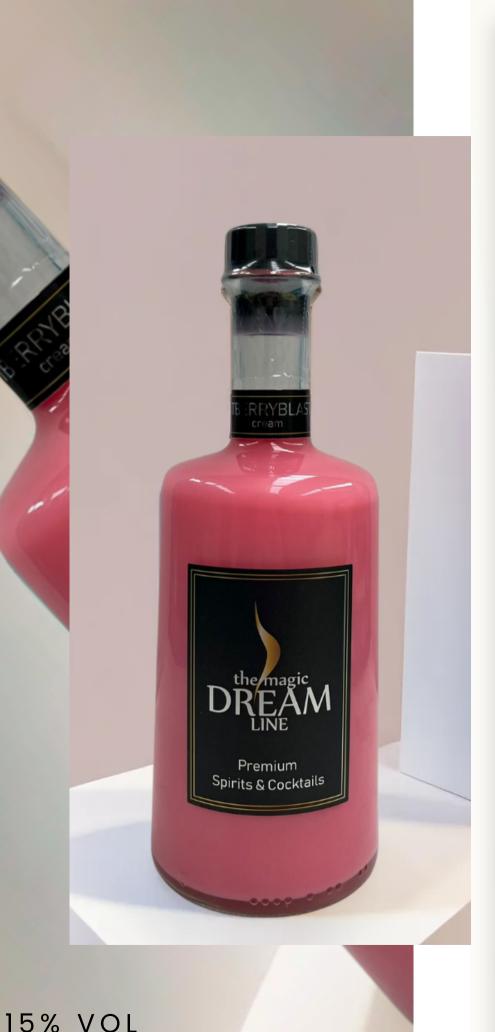

50 CL

## STBERRYBLAST

CREAM

- PRODUCER: Dream Line World
- AROMA: Let yourself be seduced by the charming aroma of our Strawberry Cream. From the moment you uncork the bottle, you're captivated by the fresh and sweet fragrance of ripe strawberries, blended with the comforting smoothness of fresh cream. Each inhalation is like a stroll through a sun-drenched strawberry field, where the intoxicating aroma invites you to savor every moment fully.
- FLAVOR: Indulge in the irresistible, exquisite flavor of our Strawberry Cream. Every sip is an explosion of sweetness, with the juicy taste of ripe strawberries harmoniously combined with the creamy smoothness of fresh cream. It's like savoring a homemade strawberry dessert, with each sip delighting your taste buds and leaving you craving more.
- TEXTURE: Immerse yourself in the silky smoothness of our Strawberry Cream. Each sip elegantly glides over your tongue, leaving behind a creamy, comforting sensation. The silky texture envelops your palate, creating an indulgent experience that invites you to enjoy every moment fully. It's like indulging in a cosmopolitan dessert, where each sip is a celebration of pleasure and indulgence.