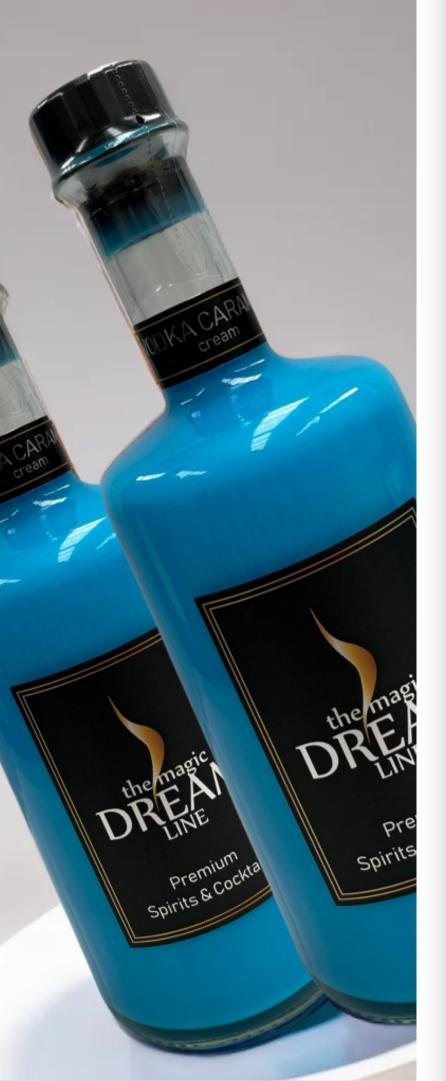

## **VODKA CARAMEL**

CREAM

- PRODUCER: Dream Line World
- AROMA: Let yourself be seduced by the tempting aroma
  of our Caramel Vodka Cream. From the moment you
  uncork the bottle, you'll be enveloped by an intoxicating
  fragrance that evokes memories of toasted sweet
  caramels. The aroma is an irresistible blend of warm
  notes of smooth caramel, with subtle hints of vanilla and
  a delicate touch of premium vodka. Each inhalation is like
  a comforting embrace that anticipates the indulgence to
  come.
- FLAVOR: Enjoy the indulgent and smooth taste of our Caramel Vodka Cream. Each sip is an experience of pure pleasure, with the rich flavor of toasted caramel gently melting on your palate. The comforting sweetness of caramel is perfectly balanced with the smoothness of premium vodka, creating a harmony of flavors that delight the senses. It's like savoring a decadent dessert with every sip, with a satisfaction that lingers beyond the last drop, perfect for sharing unforgettable moments.
- TEXTURE: Immerse yourself in the silky smoothness of our Caramel Vodka Cream. Each sip elegantly glides over your tongue, leaving behind a comforting and indulgent sensation. The creamy texture envelops your palate, creating a sensory experience that is both luxurious and comforting. It's like indulging in an exquisite dessert, where every moment is a celebration of pleasure and indulgence.