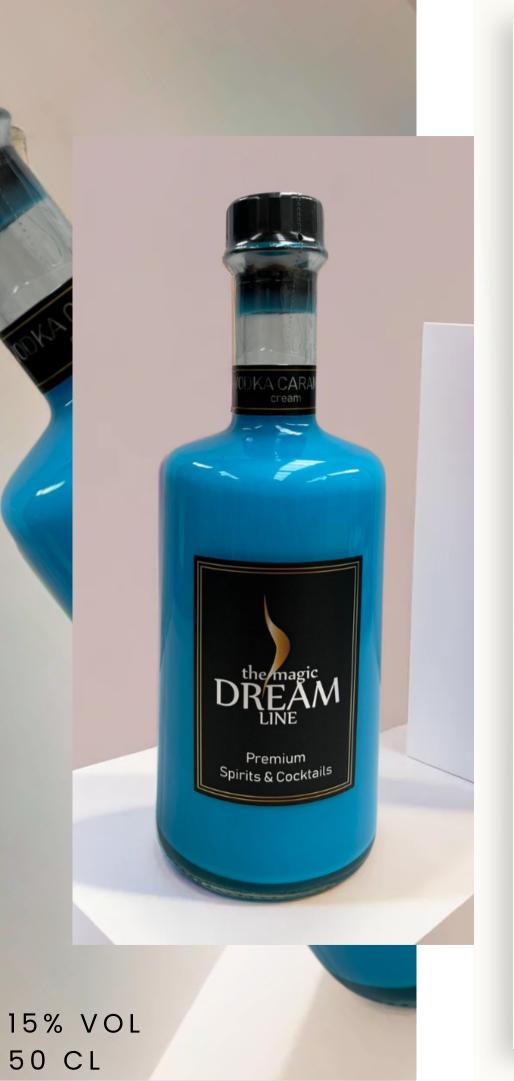

## **VODKA CARAMEL**

CREAM

- PRODUCER: Dream Line World
- AROMA: Let yourself be seduced by the tempting aroma
  of our Caramel Vodka Cream. From the moment you
  uncork the bottle, you'll be enveloped by an intoxicating
  fragrance that evokes memories of toasted sweet
  caramels. The aroma is an irresistible blend of warm
  notes of smooth caramel, with subtle hints of vanilla and
  a delicate touch of premium vodka. Each inhalation is like
  a comforting embrace that anticipates the indulgence to
  come.
- FLAVOR: Enjoy the indulgent and smooth taste of our Caramel Vodka Cream. Each sip is an experience of pure pleasure, with the rich flavor of toasted caramel gently melting on your palate. The comforting sweetness of caramel is perfectly balanced with the smoothness of premium vodka, creating a harmony of flavors that delight the senses. It's like savoring a decadent dessert with every sip, with a satisfaction that lingers beyond the last drop, perfect for sharing unforgettable moments.
- TEXTURE: Immerse yourself in the silky smoothness of our Caramel Vodka Cream. Each sip elegantly glides over your tongue, leaving behind a comforting and indulgent sensation. The creamy texture envelops your palate, creating a sensory experience that is both luxurious and comforting. It's like indulging in an exquisite dessert, where every moment is a celebration of pleasure and indulgence.